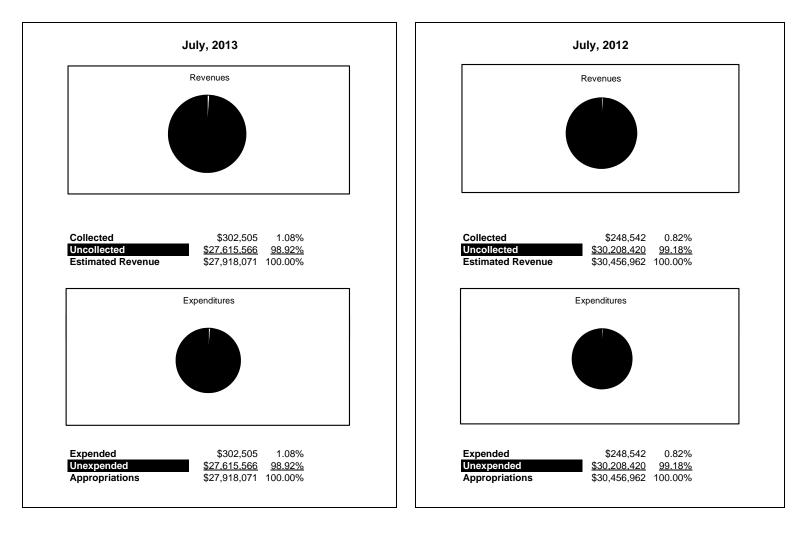

|                                                             |                   |                            |                               |                                       | Special                         | Revenue                |                                   |                          |
|-------------------------------------------------------------|-------------------|----------------------------|-------------------------------|---------------------------------------|---------------------------------|------------------------|-----------------------------------|--------------------------|
| The School District of Sarasota County, FL                  |                   |                            |                               |                                       |                                 |                        | <b>T</b> 100                      |                          |
| Revenue & Expenditures - Budget And Actual<br>July 31, 2013 | Account<br>Number | Budgeted<br>Original       | Amounts<br>Current            | Actual                                | Percentage of<br>Current Budget | Prior YTD              | Difference<br>Increase/(Decrease) | %<br>Increase/(Decrease) |
| REVENUES                                                    | Number            | Originai                   | Current                       | Amounts                               | Current Budget                  | Actual                 | Increase/(Decrease)               | Increase/(Decrease)      |
| Federal Direct                                              | 3100              | 715.000.00                 | 715.000.00                    | 0.00                                  | 0.00%                           | 0.00                   | 0.00                              |                          |
| Federal Through State                                       | 3200              | 25,733,289.00              | 25,733,289.00                 | 261,526.17                            | 1.02%                           | 171,092.76             | 90,433.41                         | 52.86%                   |
| State Sources                                               | 3200              | 23,733,289.00              | 25,755,269.00                 | 201,520.17                            | 1.02%                           | 1/1,092.70             | 90,435.41                         | 52.80%                   |
| Local Sources                                               | 3400              | 1,469,782.00               | 1,469,782.00                  | 40,978.39                             | 2.79%                           | 77,449.52              | (36,471.13)                       | -47.09%                  |
| Total Revenues                                              | 3400              | 27.918.071.00              | 27,918,071.00                 | 302,504.56                            | 1.08%                           | 248,542.28             | 53,962.28                         | 21.71%                   |
| EXPENDITURES                                                |                   | 27,918,071.00              | 27,918,071.00                 | 502,504.50                            | 1.08%                           | 246,342.26             | 33,902.28                         | 21.71%                   |
|                                                             |                   |                            | 1                             |                                       | 1 1                             |                        |                                   |                          |
| Current:                                                    | 5000              | 17 277 014 00              | 17 277 014 00                 | 150 410 00                            | 0.970/                          | 05 280 40              | 55 120 41                         | 57 870                   |
| Instruction Pupil Personnel Services                        | 5000<br>6100      | 17,377,014.00 2,404,150.00 | 17,377,014.00<br>2,404,150.00 | 150,419.90<br>9,222.73                | 0.87%                           | 95,280.49<br>18,365.76 | 55,139.41<br>(9,143.03)           | 57.87%<br>-49.78%        |
| Instructional Media Services                                | 6100              | 2,404,130.00               | 2,404,130.00                  | 7,332.51                              | 36.90%                          | 18,505.76              | 7.332.51                          | -49.78%                  |
| Instructional Media Services                                |                   | 835,821.00                 | 835,821.00                    | 17,130.46                             | 2.05%                           | 69,761.62              | (52,631.16)                       | -75.44%                  |
| Instruction and Curriculum Development Services             | 6300              | 3,251,024.00               | 3,251,024.00                  | 41,472.45                             | 1.28%                           | 43,970.99              | (2,498.54)                        | -73.44%                  |
|                                                             | 6400<br>6500      | 580,043.00                 | 580,043.00                    | 41,472.43                             | 0.00%                           | 43,970.99              | (2,498.34)                        | -3.08%                   |
| Instruction Related Technolgy<br>Board                      | 7100              | 380,043.00                 | 380,043.00                    | 0.00                                  | 0.00%                           | 0.00                   |                                   |                          |
| General Administration                                      |                   | 918,559.00                 | 918,559.00                    | 22 752 42                             | 3.67%                           | 20 821 41              | 12,932.02                         | 62.11%                   |
| School Administration                                       | 7200<br>7300      | 19,118.00                  | 19,118.00                     | 33,753.43                             | 5.07%                           | 20,821.41              | 12,932.02                         | 62.11%                   |
| Facilities Acquisition and Construction                     |                   | 50,000.00                  | 50,000.00                     | 0.00                                  | 0.00%                           | 0.00                   | 0.00                              |                          |
|                                                             | 7410<br>7500      | 62,263.00                  | 62,263.00                     | 5,047.38                              | 8.11%                           | 3.207.02               | 1.840.36                          | 57.39%                   |
| Fiscal Services Food Services                               | 7500              | 02,203.00                  | 02,203.00                     | 5,047.58                              | 8.11%                           | 5,207.02               | 1,840.30                          | 37.39%                   |
|                                                             |                   | 1,474,151.00               | 1,474,151.00                  | 19,174.46                             | 1 200/                          | (2,865.01)             | 22.039.47                         | -769.26%                 |
| Central Services                                            | 7700              |                            | 1 1                           | · · · · · · · · · · · · · · · · · · · | 1.30%<br>3.58%                  | (2,865.01)             | 6,951.24                          | -769.26%                 |
| Pupil Transportation Services                               | 7800<br>7900      | 193,955.00                 | 193,955.00                    | 6,951.24                              |                                 | 0.00                   | ,                                 |                          |
| Operation of Plant<br>Maintenance of Plant                  | 7900<br>8100      | 16,600.00                  | 16,600.00                     | 12,000.00                             | 72.29%                          | 0.00                   | 12,000.00                         |                          |
|                                                             | 8100              |                            |                               |                                       |                                 |                        |                                   |                          |
| Administrative Tech Services Community Services             | 8200<br>9100      | 715,500.00                 | 715,500.00                    | 0.00                                  |                                 |                        |                                   |                          |
| Debt Service                                                | 9100              | /15,500.00                 | /15,500.00                    | 0.00                                  |                                 |                        |                                   |                          |
| Total Expenditures                                          | 9200              | 27,918,071.00              | 27,918,071.00                 | 302,504.56                            | 1.08%                           | 248,542,28             | 53,962.28                         | 21.71%                   |
| Excess (Deficiency) of Revenues Over (Under) Expenditure    | -                 | 0.00                       | 0.00                          | 0.00                                  | 1.08%                           | 0.00                   | 0.00                              | 21.71%                   |
|                                                             | 8                 | 0.00                       | 0.00                          | 0.00                                  |                                 | 0.00                   | 0.00                              |                          |
| OTHER FINANCING SOURCES (USES)                              | 2600              |                            |                               |                                       |                                 |                        |                                   |                          |
| Transfers In                                                | 3600<br>9700      |                            |                               |                                       |                                 |                        |                                   |                          |
| Transfers Out Total Other Financing Sources (Uses)          | 9700              | 0.00                       | 0.00                          | 0.00                                  |                                 | 0.00                   | 0.00                              |                          |
|                                                             |                   |                            |                               |                                       |                                 |                        |                                   |                          |
| Net Change in Fund Balances                                 | 2000              | 0.00                       | 0.00                          | 0.00                                  |                                 | 0.00                   | 0.00                              |                          |
| Fund Balances, Prior Year                                   | 2800              |                            | 0.00                          | 63,441.68                             |                                 | 0.00                   | 63,441.68                         |                          |
| Adjustment to Fund Balances                                 | 2891              | 0.00                       | 0.00                          | 62 441 69                             |                                 | 0.00                   | 62 111 69                         |                          |
| Fund Balances, Current Year                                 | 2700              | 0.00                       | 0.00                          | 63,441.68                             |                                 | 0.00                   | 63,441.68                         |                          |