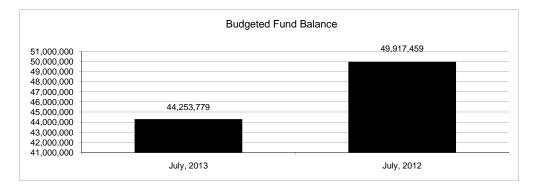

|                                                          |                   |                 |                 |                                         | General        | Fund           |                                   |                          |
|----------------------------------------------------------|-------------------|-----------------|-----------------|-----------------------------------------|----------------|----------------|-----------------------------------|--------------------------|
| The School District of Sarasota County, FL               |                   |                 |                 |                                         |                |                | <b>T</b> 100                      |                          |
| Revenue & Expenditures - Budget And Actual               | Account<br>Number | 0               | Amounts         | Actual                                  | Percentage of  | Prior YTD      | Difference<br>Increase/(Decrease) | %<br>Increase/(Decrease) |
| July 31, 2013 REVENUES                                   | Number            | Original        | Current         | Amounts                                 | Current Budget | Actual         | Increase/(Decrease)               | Increase/(Decrease)      |
| Federal Direct                                           | 3100              | 2,248,813.00    | 2,248,813.00    | 24,354.30                               | 1.08%          | 0.00           | 24,354.30                         |                          |
| Federal Through State                                    | 3200              | 2,246,615.00    | 0.00            | 32,899.24                               | 1.00%          | 0.00           | 32,899.24                         |                          |
| State Sources                                            | 3200              | 77,242,255.00   | 77,242,255.00   | 6,383,692.77                            | 8.26%          | 6,640,134.27   | (256,441.50)                      | -3.86%                   |
| Local Sources                                            | 3400              | 280,649,758.00  | 280,649,758.00  | (20,511.05)                             | -0.01%         | 869,154.89     | (889,665.94)                      | -102.36%                 |
| Total Revenues                                           | 3400              | 360,140,826.00  | 360,140,826.00  | 6,420,435.26                            | 1.78%          | 7,509,289.16   | (1,088,853.90)                    | -14.50%                  |
| EXPENDITURES                                             |                   | 300,140,820.00  | 300,140,820.00  | 0,420,435.20                            | 1.78%          | 7,309,289.10   | (1,088,855.90)                    | -14.30%                  |
| Current:                                                 |                   |                 |                 |                                         |                |                |                                   |                          |
| Instruction                                              | 5000              | 262,754,098.00  | 262,754,098.00  | 8,148,231.71                            | 3.10%          | 4,433,961.00   | 3,714,270.71                      | 83.77%                   |
| Pupil Personnel Services                                 | 6100              | 21,051,444.00   | 21,051,444.00   | 712,420.34                              | 3.38%          | 339,766.18     | 372,654.16                        | 109.68%                  |
| Instructional Media Services                             | 6200              | 3,605,587.00    | 3,605,587.00    | 127,285.98                              | 3.53%          | 101,177.41     | 26,108.57                         | 25.80%                   |
| Instruction and Curriculum Development Services          | 6300              | 2,549,807.00    | 2,549,807.00    | 127,285.98                              | 7.17%          | 88,771.23      | 94.044.39                         | 105.94%                  |
| Instructional Staff Training Services                    | 6400              | 1,238,677.00    | 1,238,677.00    | 102,508.38                              | 8.28%          | 12,138.44      | 90,369.94                         | 744.49%                  |
| Instruction Related Technolgy                            | 6500              | 2,934,647.00    | 2,934,647.00    | 258,830.74                              | 8.82%          | 174,245.88     | 84,584.86                         | 48.54%                   |
| Board                                                    | 7100              | 842,508.00      | 842,508.00      | 30,220.07                               | 3.59%          | 24,666.41      | 5,553.66                          | 22.52%                   |
| General Administration                                   | 7200              | 1,451,313.00    | 1,451,313.00    | 111,241.82                              | 7.66%          | 113,273.66     | (2,031.84)                        | -1.79%                   |
| School Administration                                    | 7300              | 16,624,114.00   | 16,624,114.00   | 1,073,480.84                            | 6.46%          | 867,593.98     | 205,886.86                        | 23.73%                   |
| Facilities Acquisition and Construction                  | 7410              | 19,029.00       | 19,029.00       | 250.00                                  | 0.4070         | 0.00           | 250.00                            | 25.1570                  |
| Fiscal Services                                          | 7500              | 1,775,871.00    | 1,775,871.00    | 158,435.01                              | 8.92%          | 147,998.66     | 10,436.35                         | 7.05%                    |
| Food Services                                            | 7600              | 94,717.00       | 94,717.00       | 431.00                                  | 0.46%          | 1,055.49       | (624.49)                          | 100.00%                  |
| Central Services                                         | 7700              | 5,367,820.00    | 5,367,820.00    | 445,167.21                              | 8.29%          | 409,395.38     | 35,771.83                         | 8.74%                    |
| Pupil Transportation Services                            | 7800              | 15,848,578.00   | 15,848,578.00   | 898,453.42                              | 5.67%          | 546,565.25     | 351,888.17                        | 64.38%                   |
| Operation of Plant                                       | 7900              | 34,282,328.00   | 34,282,328.00   | 5,168,415.02                            | 15.08%         | 2,092,717.30   | 3,075,697.72                      | 146.97%                  |
| Maintenance of Plant                                     | 8100              | 14,186,220.00   | 14,186,220.00   | 1,462,497.38                            | 10.31%         | 1,409,224.66   | 53,272.72                         | 3.78%                    |
| Administrative Tech Services                             | 8200              | 3,050,654.00    | 3,050,654.00    | 330,252.06                              | 10.83%         | 197,528.12     | 132,723.94                        | 67.19%                   |
| Community Services                                       | 9100              | 1,786,112.00    | 1,786,112.00    | 28,749.17                               | 1.61%          | 16,252.86      | 12,496.31                         | 76.89%                   |
| Debt Service                                             | 9200              |                 | , í             | , i i i i i i i i i i i i i i i i i i i |                | ,              | ,                                 |                          |
| Total Expenditures                                       |                   | 389,463,524.00  | 389,463,524.00  | 19,239,685.77                           | 4.94%          | 10,976,331.91  | 8,263,353.86                      | 75.28%                   |
| Excess (Deficiency) of Revenues Over (Under) Expenditure | s                 | (29,322,698.00) | (29,322,698.00) | (12,819,250.51)                         | 43.72%         | (3,467,042.75) | (9,352,207.76)                    | 269.75%                  |
| OTHER FINANCING SOURCES (USES)                           |                   |                 |                 |                                         |                |                |                                   |                          |
| Other Financing Sources                                  | 3700              |                 |                 |                                         |                |                |                                   |                          |
| Transfers In                                             | 3600              | 20,646,003.00   | 20,646,003.00   | 0.00                                    | 0.00%          | 155,144.00     | (155,144.00)                      | -100.00%                 |
| Transfers Out                                            | 9700              | (550,279.00)    | (550,279.00)    | 0.00                                    | 0.00%          | 0.00           | 0.00                              |                          |
| Total Other Financing Sources (Uses)                     |                   | 20,095,724.00   | 20,095,724.00   | 0.00                                    | 0.00%          | 155,144.00     | (155,144.00)                      | -100.00%                 |
| Net Change in Fund Balances                              |                   | (9,226,974.00)  | (9,226,974.00)  | (12,819,250.51)                         | 138.93%        | (3,311,898.75) | (9,507,351.76)                    | 287.07%                  |
| Fund Balances, Prior Year                                | 2800              | 53,480,753.00   | 53,480,753.00   | 53,480,754.54                           | 100.00%        | 63,999,318.00  | (10,518,563.46)                   | -16.44%                  |
| Adjustment to Fund Balances                              | 2891              |                 |                 |                                         |                |                | /                                 |                          |
| Fund Balances, Current Year                              | 2700              | 44,253,779.00   | 44,253,779.00   | 40,661,504.03                           | 91.88%         | 60,687,419.25  | (20,025,915.22)                   | -33.00%                  |