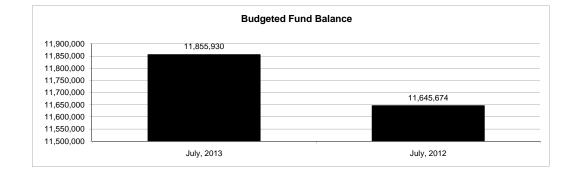

|                                                          |         | Internal Service Fund |                |               |                |               |                     |                     |  |  |  |  |
|----------------------------------------------------------|---------|-----------------------|----------------|---------------|----------------|---------------|---------------------|---------------------|--|--|--|--|
| The School District of Sarasota County, FL               |         |                       |                |               |                |               |                     |                     |  |  |  |  |
| Revenue & Expenditures - Budget And Actual               | Account | Budgeted              |                | Actual        | Percentage of  | Prior YTD     | Difference          | %                   |  |  |  |  |
| July 31, 2013                                            | Number  | Original              | Current        | Amounts       | Current Budget | Actual        | Increase/(Decrease) | Increase/(Decrease) |  |  |  |  |
| REVENUES                                                 |         |                       |                |               |                |               |                     |                     |  |  |  |  |
| Federal Direct                                           | 3100    |                       |                |               |                |               |                     |                     |  |  |  |  |
| Federal Through State                                    | 3200    |                       |                |               |                |               |                     |                     |  |  |  |  |
| State Sources                                            | 3300    |                       |                |               |                |               |                     |                     |  |  |  |  |
| Local Sources                                            | 3400    | 5,096,122.00          | 5,096,122.00   | 93,047.19     | 1.83%          | 184,346.58    | (91,299.39)         | -49.53%             |  |  |  |  |
| Total Revenues                                           |         | 5,096,122.00          | 5,096,122.00   | 93,047.19     | 1.83%          | 184,346.58    | (91,299.39)         | -49.53%             |  |  |  |  |
| EXPENDITURES                                             |         |                       |                |               |                |               |                     |                     |  |  |  |  |
| Current:                                                 |         |                       |                |               |                |               |                     |                     |  |  |  |  |
| Instruction                                              | 5000    |                       |                |               |                |               |                     |                     |  |  |  |  |
| Pupil Personnel Services                                 | 6100    |                       |                |               |                |               |                     |                     |  |  |  |  |
| Instructional Media Services                             | 6200    |                       |                |               |                |               |                     |                     |  |  |  |  |
| Instruction and Curriculum Development Services          | 6300    |                       |                |               |                |               |                     |                     |  |  |  |  |
| Instructional Staff Training Services                    | 6400    |                       |                |               |                |               |                     |                     |  |  |  |  |
| Instruction Related Technolgy                            | 6500    |                       |                |               |                |               |                     |                     |  |  |  |  |
| Board                                                    | 7100    |                       |                |               |                |               |                     |                     |  |  |  |  |
| General Administration                                   | 7200    |                       |                |               |                |               |                     |                     |  |  |  |  |
| School Administration                                    | 7300    |                       |                |               |                |               |                     |                     |  |  |  |  |
| Facilities Acquisition and Construction                  | 7410    |                       |                |               |                |               |                     |                     |  |  |  |  |
| Fiscal Services                                          | 7500    |                       |                |               |                |               |                     |                     |  |  |  |  |
| Food Services                                            | 7600    |                       |                |               |                |               |                     |                     |  |  |  |  |
| Central Services                                         | 7700    | 6,527,150.00          | 6,527,150.00   | 357,689.06    | 5.48%          | 379,014.14    | (21,325.08)         | -5.639              |  |  |  |  |
| Pupil Transportation Services                            | 7800    |                       |                |               |                |               |                     |                     |  |  |  |  |
| Operation of Plant                                       | 7900    |                       |                |               |                |               |                     |                     |  |  |  |  |
| Maintenance of Plant                                     | 8100    |                       |                |               |                |               |                     |                     |  |  |  |  |
| Administrative Tech Services                             | 8200    |                       |                |               |                |               |                     |                     |  |  |  |  |
| Community Services                                       | 9100    |                       |                |               |                |               |                     |                     |  |  |  |  |
| Debt Service                                             | 9200    |                       |                |               |                |               |                     |                     |  |  |  |  |
| Total Expenditures                                       |         | 6,527,150.00          | 6,527,150.00   | 357,689.06    | 5.48%          | 379,014.14    | (21,325.08)         | -5.639              |  |  |  |  |
| Excess (Deficiency) of Revenues Over (Under) Expenditure | es      | (1,431,028.00)        | (1,431,028.00) | (264,641.87)  | 18.49%         | (194,667.56)  | (69,974.31)         | 35.95%              |  |  |  |  |
| OTHER FINANCING SOURCES (USES)                           |         |                       |                |               |                |               |                     |                     |  |  |  |  |
| Transfers In                                             | 3600    | 550,279.00            | 550,279.00     | 0.00          | 0.00%          | 0.00          | 0.00                | 100.00%             |  |  |  |  |
| Transfers Out                                            | 9700    | ,                     | ,              |               |                |               |                     |                     |  |  |  |  |
| Total Other Financing Sources (Uses)                     |         | 550,279.00            | 550,279.00     | 0.00          | 0.00%          | 0.00          | 0.00                |                     |  |  |  |  |
| Change in Net Position                                   |         | (880,749.00)          | (880,749.00)   | (264,641.87)  | 30.05%         | (194,667.56)  | (69,974.31)         | 35.95%              |  |  |  |  |
| Net Position. Prior Year                                 | 2800    | 12,736,679.00         | 12,736,679.00  | 12,736,681.03 | 100.00%        | 12,568,963.24 | 167,717.79          | 1.339               |  |  |  |  |
| Adjustment to Net Position                               | 2891    | ,,                    | ,,,100         | ,,            |                | ,,            |                     | 1657                |  |  |  |  |
| Net Position, Current Year                               | 2700    | 11,855,930.00         | 11,855,930.00  | 12,472,039.16 | 105.20%        | 12,374,295.68 | 97,743.48           | 0.79%               |  |  |  |  |