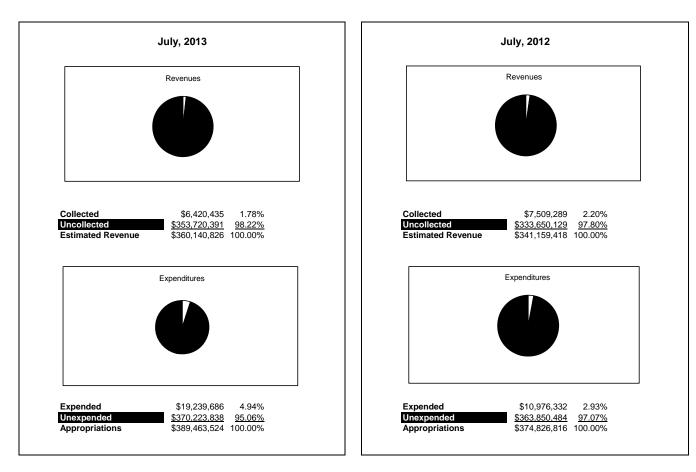

|                                                          |                   |                 |                 |                                         | General        | Fund           |                                   |                          |
|----------------------------------------------------------|-------------------|-----------------|-----------------|-----------------------------------------|----------------|----------------|-----------------------------------|--------------------------|
| The School District of Sarasota County, FL               |                   |                 |                 |                                         |                |                | <b>T</b> 100                      |                          |
| Revenue & Expenditures - Budget And Actual               | Account<br>Number | 0               | Amounts         | Actual                                  | Percentage of  | Prior YTD      | Difference<br>Increase/(Decrease) | %<br>Increase/(Decrease) |
| July 31, 2013 REVENUES                                   | Number            | Original        | Current         | Amounts                                 | Current Budget | Actual         | Increase/(Decrease)               | Increase/(Decrease)      |
| Federal Direct                                           | 3100              | 2,248,813.00    | 2,248,813.00    | 24,354.30                               | 1.08%          | 0.00           | 24,354.30                         |                          |
| Federal Through State                                    | 3200              | 2,246,615.00    | 0.00            | 32,899.24                               | 1.00%          | 0.00           | 32,899.24                         |                          |
| State Sources                                            | 3200              | 77,242,255.00   | 77,242,255.00   | 6,383,692.77                            | 8.26%          | 6,640,134.27   | (256,441.50)                      | -3.86%                   |
| Local Sources                                            | 3400              | 280,649,758.00  | 280,649,758.00  | (20,511.05)                             | -0.01%         | 869,154.89     | (889,665.94)                      | -102.36%                 |
| Total Revenues                                           | 3400              | 360,140,826.00  | 360,140,826.00  | 6,420,435.26                            | 1.78%          | 7,509,289.16   | (1,088,853.90)                    | -14.50%                  |
| EXPENDITURES                                             |                   | 300,140,820.00  | 300,140,820.00  | 0,420,435.20                            | 1.78%          | 7,309,289.10   | (1,088,855.90)                    | -14.30%                  |
| Current:                                                 |                   |                 |                 |                                         |                |                |                                   |                          |
| Instruction                                              | 5000              | 262,754,098.00  | 262,754,098.00  | 8,148,231.71                            | 3.10%          | 4,433,961.00   | 3,714,270.71                      | 83.77%                   |
| Pupil Personnel Services                                 | 6100              | 21,051,444.00   | 21,051,444.00   | 712,420.34                              | 3.38%          | 339,766.18     | 372,654.16                        | 109.68%                  |
| Instructional Media Services                             | 6200              | 3,605,587.00    | 3,605,587.00    | 127,285.98                              | 3.53%          | 101,177.41     | 26,108.57                         | 25.80%                   |
| Instruction and Curriculum Development Services          | 6300              | 2,549,807.00    | 2,549,807.00    | 127,285.98                              | 7.17%          | 88,771.23      | 94.044.39                         | 105.94%                  |
| Instructional Staff Training Services                    | 6400              | 1,238,677.00    | 1,238,677.00    | 102,508.38                              | 8.28%          | 12,138.44      | 90,369.94                         | 744.49%                  |
| Instruction Related Technolgy                            | 6500              | 2,934,647.00    | 2,934,647.00    | 258,830.74                              | 8.82%          | 174,245.88     | 84,584.86                         | 48.54%                   |
| Board                                                    | 7100              | 842,508.00      | 842,508.00      | 30,220.07                               | 3.59%          | 24,666.41      | 5,553.66                          | 22.52%                   |
| General Administration                                   | 7200              | 1,451,313.00    | 1,451,313.00    | 111,241.82                              | 7.66%          | 113,273.66     | (2,031.84)                        | -1.79%                   |
| School Administration                                    | 7300              | 16,624,114.00   | 16,624,114.00   | 1,073,480.84                            | 6.46%          | 867,593.98     | 205,886.86                        | 23.73%                   |
| Facilities Acquisition and Construction                  | 7410              | 19,029.00       | 19,029.00       | 250.00                                  | 0.4070         | 0.00           | 250.00                            | 25.1570                  |
| Fiscal Services                                          | 7500              | 1,775,871.00    | 1,775,871.00    | 158,435.01                              | 8.92%          | 147,998.66     | 10,436.35                         | 7.05%                    |
| Food Services                                            | 7600              | 94,717.00       | 94,717.00       | 431.00                                  | 0.46%          | 1,055.49       | (624.49)                          | 100.00%                  |
| Central Services                                         | 7700              | 5,367,820.00    | 5,367,820.00    | 445,167.21                              | 8.29%          | 409,395.38     | 35,771.83                         | 8.74%                    |
| Pupil Transportation Services                            | 7800              | 15,848,578.00   | 15,848,578.00   | 898,453.42                              | 5.67%          | 546,565.25     | 351,888.17                        | 64.38%                   |
| Operation of Plant                                       | 7900              | 34,282,328.00   | 34,282,328.00   | 5,168,415.02                            | 15.08%         | 2,092,717.30   | 3,075,697.72                      | 146.97%                  |
| Maintenance of Plant                                     | 8100              | 14,186,220.00   | 14,186,220.00   | 1,462,497.38                            | 10.31%         | 1,409,224.66   | 53,272.72                         | 3.78%                    |
| Administrative Tech Services                             | 8200              | 3,050,654.00    | 3,050,654.00    | 330,252.06                              | 10.83%         | 197,528.12     | 132,723.94                        | 67.19%                   |
| Community Services                                       | 9100              | 1,786,112.00    | 1,786,112.00    | 28,749.17                               | 1.61%          | 16,252.86      | 12,496.31                         | 76.89%                   |
| Debt Service                                             | 9200              |                 | , í             | , i i i i i i i i i i i i i i i i i i i |                | ,              | ,                                 |                          |
| Total Expenditures                                       |                   | 389,463,524.00  | 389,463,524.00  | 19,239,685.77                           | 4.94%          | 10,976,331.91  | 8,263,353.86                      | 75.28%                   |
| Excess (Deficiency) of Revenues Over (Under) Expenditure | s                 | (29,322,698.00) | (29,322,698.00) | (12,819,250.51)                         | 43.72%         | (3,467,042.75) | (9,352,207.76)                    | 269.75%                  |
| OTHER FINANCING SOURCES (USES)                           |                   |                 |                 |                                         |                |                |                                   |                          |
| Other Financing Sources                                  | 3700              |                 |                 |                                         |                |                |                                   |                          |
| Transfers In                                             | 3600              | 20,646,003.00   | 20,646,003.00   | 0.00                                    | 0.00%          | 155,144.00     | (155,144.00)                      | -100.00%                 |
| Transfers Out                                            | 9700              | (550,279.00)    | (550,279.00)    | 0.00                                    | 0.00%          | 0.00           | 0.00                              |                          |
| Total Other Financing Sources (Uses)                     |                   | 20,095,724.00   | 20,095,724.00   | 0.00                                    | 0.00%          | 155,144.00     | (155,144.00)                      | -100.00%                 |
| Net Change in Fund Balances                              |                   | (9,226,974.00)  | (9,226,974.00)  | (12,819,250.51)                         | 138.93%        | (3,311,898.75) | (9,507,351.76)                    | 287.07%                  |
| Fund Balances, Prior Year                                | 2800              | 53,480,753.00   | 53,480,753.00   | 53,480,754.54                           | 100.00%        | 63,999,318.00  | (10,518,563.46)                   | -16.44%                  |
| Adjustment to Fund Balances                              | 2891              |                 |                 |                                         |                |                | /                                 |                          |
| Fund Balances, Current Year                              | 2700              | 44,253,779.00   | 44,253,779.00   | 40,661,504.03                           | 91.88%         | 60,687,419.25  | (20,025,915.22)                   | -33.00%                  |