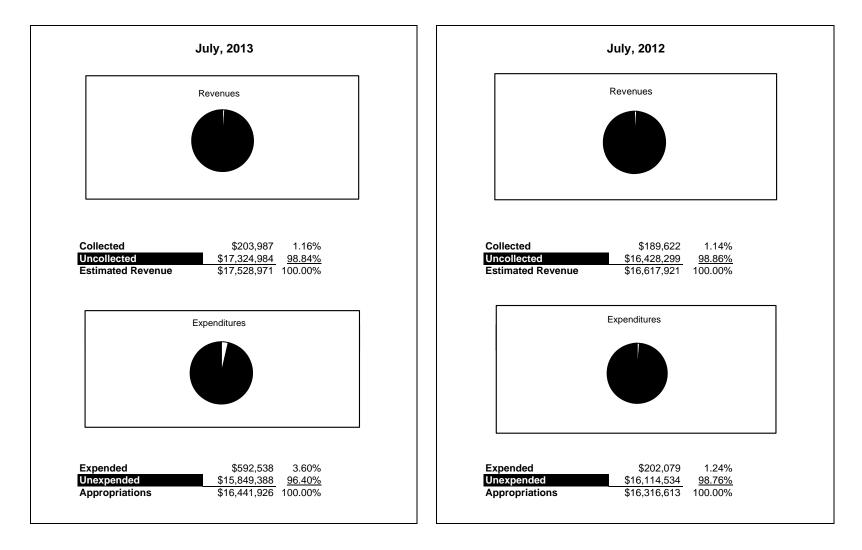

|                                                           |         |               |               |              | Food Se        | ervice       |                     |                     |
|-----------------------------------------------------------|---------|---------------|---------------|--------------|----------------|--------------|---------------------|---------------------|
| The School District of Sarasota County, FL                |         |               |               |              |                |              |                     |                     |
|                                                           | Account | Budgeted      |               | Actual       | Percentage of  | Prior YTD    | Difference          | %                   |
| July 31, 2013                                             | Number  | Original      | Current       | Amounts      | Current Budget | Actual       | Increase/(Decrease) | Increase/(Decrease) |
| REVENUES                                                  |         |               |               |              |                |              |                     |                     |
| Federal Direct                                            | 3100    |               |               |              |                |              |                     |                     |
| Federal Through State                                     | 3200    | 11,945,380.00 | 11,945,380.00 |              | 0.00%          |              | 0.00                |                     |
| State Sources                                             | 3300    | 167,256.00    | 167,256.00    |              | 0.00%          |              | 0.00                |                     |
| Local Sources                                             | 3400    | 5,416,335.00  | 5,416,335.00  | 203,987.37   | 3.77%          | 189,621.93   | 14,365.44           | 7.58%               |
| Total Revenues                                            |         | 17,528,971.00 | 17,528,971.00 | 203,987.37   | 1.16%          | 189,621.93   | 14,365.44           | 7.58%               |
| EXPENDITURES                                              |         |               |               |              |                |              |                     |                     |
| Current:                                                  |         |               |               |              |                |              |                     |                     |
| Instruction                                               | 5000    |               |               |              |                |              |                     |                     |
| Pupil Personnel Services                                  | 6100    |               |               |              |                |              |                     |                     |
| Instructional Media Services                              | 6200    |               |               |              |                |              |                     |                     |
| Instruction and Curriculum Development Services           | 6300    |               |               |              |                |              |                     |                     |
| Instructional Staff Training Services                     | 6400    |               |               |              |                |              |                     |                     |
| Instruction Related Technolgy                             | 6500    |               |               |              |                |              |                     |                     |
| Board                                                     | 7100    |               |               |              |                |              |                     |                     |
| General Administration                                    | 7200    |               |               |              |                |              |                     |                     |
| School Administration                                     | 7300    |               |               |              |                |              |                     |                     |
| Facilities Acquisition and Construction                   | 7410    |               |               |              |                |              |                     |                     |
| Fiscal Services                                           | 7500    |               |               |              |                |              |                     |                     |
| Food Services                                             | 7600    | 16,441,926.00 | 16,441,926.00 | 592,538.14   | 3.60%          | 202,079.34   | 390,458.80          | 193.22%             |
| Central Services                                          | 7700    |               |               |              |                |              |                     |                     |
| Pupil Transportation Services                             | 7800    |               |               |              |                |              |                     |                     |
| Operation of Plant                                        | 7900    |               |               |              |                |              |                     |                     |
| Maintenance of Plant                                      | 8100    |               |               |              |                |              |                     |                     |
| Administrative Tech Services                              | 8200    |               |               |              |                |              |                     |                     |
| Community Services                                        | 9100    |               |               |              |                |              |                     |                     |
| Debt Service                                              | 9200    |               |               |              |                |              |                     |                     |
| Total Expenditures                                        |         | 16,441,926.00 | 16,441,926.00 | 592,538.14   | 3.60%          | 202,079.34   | 390,458.80          | 193.22%             |
| Excess (Deficiency) of Revenues Over (Under) Expenditures |         | 1,087,045.00  | 1,087,045.00  | (388,550.77) | -35.74%        | (12,457.41)  | (376,093.36)        | 3019.03%            |
| OTHER FINANCING SOURCES (USES)                            |         |               | · ·           | ,            |                | /            | ,                   |                     |
| Transfers In                                              | 3600    |               |               |              |                |              |                     |                     |
| Transfers Out                                             | 9700    |               |               |              |                |              |                     |                     |
| Total Other Financing Sources (Uses)                      |         | 0.00          | 0.00          | 0.00         |                | 0.00         | 0.00                |                     |
| Net Change in Fund Balances                               |         | 1,087,045.00  | 1,087,045.00  | (388,550.77) | -35.74%        | (12,457.41)  | (376,093.36)        | 3019.03%            |
| Fund Balances, Prior Year                                 | 2800    | 4,470,013.00  | 4,470,013.00  | 4,470,012.85 | 100.00%        | 3,053,184.59 | 1,416,828.26        | 46.40%              |
| Adjustment to Fund Balances                               | 2891    | ,,            | ,,            | ,,           | 100000         | .,,,         | -,,-20120           |                     |
| Fund Balances, Current Year                               | 2700    | 5,557,058.00  | 5,557,058.00  | 4,081,462.08 | 73.45%         | 3,040,727.18 | 1,040,734.90        | 34.23%              |