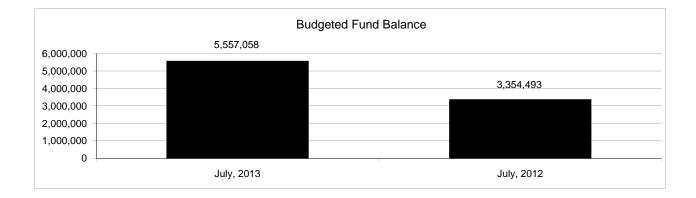

|                                                           |         |               |               |              | Food Se        | ervice       |                     |                     |
|-----------------------------------------------------------|---------|---------------|---------------|--------------|----------------|--------------|---------------------|---------------------|
| The School District of Sarasota County, FL                |         |               |               |              |                |              |                     |                     |
|                                                           | Account | Budgeted      |               | Actual       | Percentage of  | Prior YTD    | Difference          | %                   |
| July 31, 2013                                             | Number  | Original      | Current       | Amounts      | Current Budget | Actual       | Increase/(Decrease) | Increase/(Decrease) |
| REVENUES                                                  |         |               |               |              |                |              |                     |                     |
| Federal Direct                                            | 3100    |               |               |              |                |              |                     |                     |
| Federal Through State                                     | 3200    | 11,945,380.00 | 11,945,380.00 |              | 0.00%          |              | 0.00                |                     |
| State Sources                                             | 3300    | 167,256.00    | 167,256.00    |              | 0.00%          |              | 0.00                |                     |
| Local Sources                                             | 3400    | 5,416,335.00  | 5,416,335.00  | 203,987.37   | 3.77%          | 189,621.93   | 14,365.44           | 7.58%               |
| Total Revenues                                            |         | 17,528,971.00 | 17,528,971.00 | 203,987.37   | 1.16%          | 189,621.93   | 14,365.44           | 7.58%               |
| EXPENDITURES                                              |         |               |               |              |                |              |                     |                     |
| Current:                                                  |         |               |               |              |                |              |                     |                     |
| Instruction                                               | 5000    |               |               |              |                |              |                     |                     |
| Pupil Personnel Services                                  | 6100    |               |               |              |                |              |                     |                     |
| Instructional Media Services                              | 6200    |               |               |              |                |              |                     |                     |
| Instruction and Curriculum Development Services           | 6300    |               |               |              |                |              |                     |                     |
| Instructional Staff Training Services                     | 6400    |               |               |              |                |              |                     |                     |
| Instruction Related Technolgy                             | 6500    |               |               |              |                |              |                     |                     |
| Board                                                     | 7100    |               |               |              |                |              |                     |                     |
| General Administration                                    | 7200    |               |               |              |                |              |                     |                     |
| School Administration                                     | 7300    |               |               |              |                |              |                     |                     |
| Facilities Acquisition and Construction                   | 7410    |               |               |              |                |              |                     |                     |
| Fiscal Services                                           | 7500    |               |               |              |                |              |                     |                     |
| Food Services                                             | 7600    | 16,441,926.00 | 16,441,926.00 | 592,538.14   | 3.60%          | 202,079.34   | 390,458.80          | 193.22%             |
| Central Services                                          | 7700    |               |               |              |                |              |                     |                     |
| Pupil Transportation Services                             | 7800    |               |               |              |                |              |                     |                     |
| Operation of Plant                                        | 7900    |               |               |              |                |              |                     |                     |
| Maintenance of Plant                                      | 8100    |               |               |              |                |              |                     |                     |
| Administrative Tech Services                              | 8200    |               |               |              |                |              |                     |                     |
| Community Services                                        | 9100    |               |               |              |                |              |                     |                     |
| Debt Service                                              | 9200    |               |               |              |                |              |                     |                     |
| Total Expenditures                                        |         | 16,441,926.00 | 16,441,926.00 | 592,538.14   | 3.60%          | 202,079.34   | 390,458.80          | 193.22%             |
| Excess (Deficiency) of Revenues Over (Under) Expenditures |         | 1,087,045.00  | 1,087,045.00  | (388,550.77) | -35.74%        | (12,457.41)  | (376,093.36)        | 3019.03%            |
| OTHER FINANCING SOURCES (USES)                            |         |               | · ·           | ,            |                | /            | ,                   |                     |
| Transfers In                                              | 3600    |               |               |              |                |              |                     |                     |
| Transfers Out                                             | 9700    |               |               |              |                |              |                     |                     |
| Total Other Financing Sources (Uses)                      |         | 0.00          | 0.00          | 0.00         |                | 0.00         | 0.00                |                     |
| Net Change in Fund Balances                               |         | 1,087,045.00  | 1,087,045.00  | (388,550.77) | -35.74%        | (12,457.41)  | (376,093.36)        | 3019.03%            |
| Fund Balances, Prior Year                                 | 2800    | 4,470,013.00  | 4,470,013.00  | 4,470,012.85 | 100.00%        | 3,053,184.59 | 1,416,828.26        | 46.40%              |
| Adjustment to Fund Balances                               | 2891    | ,,            | ,,            | ,,           | 100000         | .,,,         | -,,-20120           |                     |
| Fund Balances, Current Year                               | 2700    | 5,557,058.00  | 5,557,058.00  | 4,081,462.08 | 73.45%         | 3,040,727.18 | 1,040,734.90        | 34.23%              |