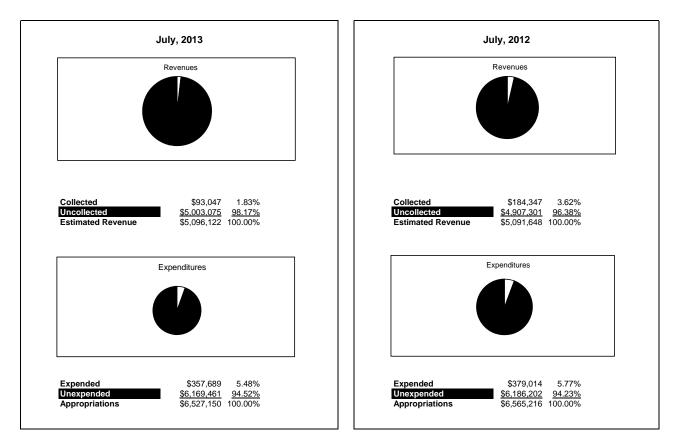

|                                                          |         | Internal Service Fund |                |               |                |               |                     |                     |  |  |  |  |
|----------------------------------------------------------|---------|-----------------------|----------------|---------------|----------------|---------------|---------------------|---------------------|--|--|--|--|
| The School District of Sarasota County, FL               |         |                       |                |               |                |               |                     |                     |  |  |  |  |
| Revenue & Expenditures - Budget And Actual               | Account | Budgeted              |                | Actual        | Percentage of  | Prior YTD     | Difference          | %                   |  |  |  |  |
| July 31, 2013                                            | Number  | Original              | Current        | Amounts       | Current Budget | Actual        | Increase/(Decrease) | Increase/(Decrease) |  |  |  |  |
| REVENUES                                                 |         |                       |                |               |                |               |                     |                     |  |  |  |  |
| Federal Direct                                           | 3100    |                       |                |               |                |               |                     |                     |  |  |  |  |
| Federal Through State                                    | 3200    |                       |                |               |                |               |                     |                     |  |  |  |  |
| State Sources                                            | 3300    |                       |                |               |                |               |                     |                     |  |  |  |  |
| Local Sources                                            | 3400    | 5,096,122.00          | 5,096,122.00   | 93,047.19     | 1.83%          | 184,346.58    | (91,299.39)         | -49.53%             |  |  |  |  |
| Total Revenues                                           |         | 5,096,122.00          | 5,096,122.00   | 93,047.19     | 1.83%          | 184,346.58    | (91,299.39)         | -49.53%             |  |  |  |  |
| EXPENDITURES                                             |         |                       |                |               |                |               |                     |                     |  |  |  |  |
| Current:                                                 |         |                       |                |               |                |               |                     |                     |  |  |  |  |
| Instruction                                              | 5000    |                       |                |               |                |               |                     |                     |  |  |  |  |
| Pupil Personnel Services                                 | 6100    |                       |                |               |                |               |                     |                     |  |  |  |  |
| Instructional Media Services                             | 6200    |                       |                |               |                |               |                     |                     |  |  |  |  |
| Instruction and Curriculum Development Services          | 6300    |                       |                |               |                |               |                     |                     |  |  |  |  |
| Instructional Staff Training Services                    | 6400    |                       |                |               |                |               |                     |                     |  |  |  |  |
| Instruction Related Technolgy                            | 6500    |                       |                |               |                |               |                     |                     |  |  |  |  |
| Board                                                    | 7100    |                       |                |               |                |               |                     |                     |  |  |  |  |
| General Administration                                   | 7200    |                       |                |               |                |               |                     |                     |  |  |  |  |
| School Administration                                    | 7300    |                       |                |               |                |               |                     |                     |  |  |  |  |
| Facilities Acquisition and Construction                  | 7410    |                       |                |               |                |               |                     |                     |  |  |  |  |
| Fiscal Services                                          | 7500    |                       |                |               |                |               |                     |                     |  |  |  |  |
| Food Services                                            | 7600    |                       |                |               |                |               |                     |                     |  |  |  |  |
| Central Services                                         | 7700    | 6,527,150.00          | 6,527,150.00   | 357,689.06    | 5.48%          | 379,014.14    | (21,325.08)         | -5.639              |  |  |  |  |
| Pupil Transportation Services                            | 7800    |                       |                |               |                |               |                     |                     |  |  |  |  |
| Operation of Plant                                       | 7900    |                       |                |               |                |               |                     |                     |  |  |  |  |
| Maintenance of Plant                                     | 8100    |                       |                |               |                |               |                     |                     |  |  |  |  |
| Administrative Tech Services                             | 8200    |                       |                |               |                |               |                     |                     |  |  |  |  |
| Community Services                                       | 9100    |                       |                |               |                |               |                     |                     |  |  |  |  |
| Debt Service                                             | 9200    |                       |                |               |                |               |                     |                     |  |  |  |  |
| Total Expenditures                                       |         | 6,527,150.00          | 6,527,150.00   | 357,689.06    | 5.48%          | 379,014.14    | (21,325.08)         | -5.639              |  |  |  |  |
| Excess (Deficiency) of Revenues Over (Under) Expenditure | es      | (1,431,028.00)        | (1,431,028.00) | (264,641.87)  | 18.49%         | (194,667.56)  | (69,974.31)         | 35.95%              |  |  |  |  |
| OTHER FINANCING SOURCES (USES)                           |         |                       |                |               |                |               |                     |                     |  |  |  |  |
| Transfers In                                             | 3600    | 550,279.00            | 550,279.00     | 0.00          | 0.00%          | 0.00          | 0.00                | 100.00%             |  |  |  |  |
| Transfers Out                                            | 9700    | ,                     | ,              |               |                |               |                     |                     |  |  |  |  |
| Total Other Financing Sources (Uses)                     |         | 550,279.00            | 550,279.00     | 0.00          | 0.00%          | 0.00          | 0.00                |                     |  |  |  |  |
| Change in Net Position                                   |         | (880,749.00)          | (880,749.00)   | (264,641.87)  | 30.05%         | (194,667.56)  | (69,974.31)         | 35.95%              |  |  |  |  |
| Net Position. Prior Year                                 | 2800    | 12,736,679.00         | 12,736,679.00  | 12,736,681.03 | 100.00%        | 12,568,963.24 | 167,717.79          | 1.339               |  |  |  |  |
| Adjustment to Net Position                               | 2891    | ,,                    | ,,,100         | ,,            |                | ,,            |                     | 1657                |  |  |  |  |
| Net Position, Current Year                               | 2700    | 11,855,930.00         | 11,855,930.00  | 12,472,039.16 | 105.20%        | 12,374,295.68 | 97,743.48           | 0.79%               |  |  |  |  |